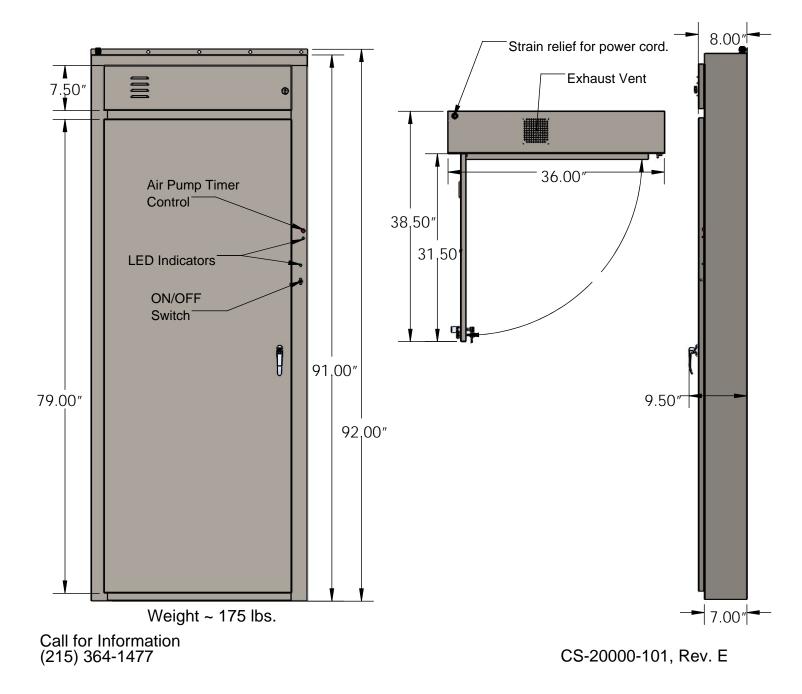

## Mechanical

Secure the cabinet flush to the wall with the weight of the cabinet resting on the floor using the mounting holes provided, along with materials suitable to facility's structure and local building codes. Allow a minimum 1" clearance above the exhaust vent output on top of the unit.